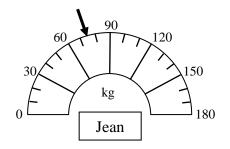

[5]

**5.** Mary, Jean and Margaret joined a Slimming Club. Their weights at the beginning are shown on the scales:

- (a) How much heavier than Jean was Margaret?
- **(b)** What was the total weight of all three ladies?

[2, 2]

[18 marks]