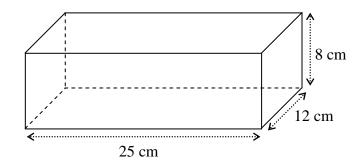

3. How many millilitres are there in 3/4 litre?

- [1]
- **4.** Ice cream comes packed as cuboids with dimensions as shown in the diagram.

A serving of ice cream is 0.3 litres.

How many servings can be made from the cube?

[5]

**5.** Mary, Jean and Margaret joined a Slimming Club. Their weights at the beginning are shown on the scales:

- (a) How much heavier than Jean was Margaret?
- **(b)** What was the total weight of all three ladies?