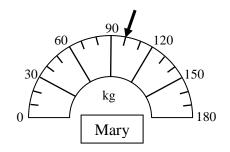

[5]

**5.** Mary, Jean and Margaret joined a Slimming Club. Their weights at the beginning are shown on the scales:

- (a) How much heavier than Jean was Margaret?
- **(b)** What was the total weight of all three ladies?

[2, 2]

[18 marks]