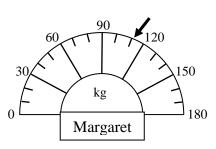

[5]

**5.** Mary, Jean and Margaret joined a Slimming Club. Their weights at the beginning are shown on the scales:

- (a) How much heavier than Jean was Margaret?
- **(b)** What was the total weight of all three ladies?

[2, 2]

[18 marks]