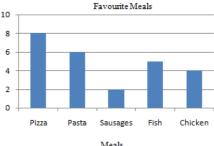

9

| Meal     | Frequency |
|----------|-----------|
| Pizza    | 8         |
| Pasta    | 6         |
| Sausages | 2         |
| Fish     | 5         |
| Chicken  | 4         |

No. of People

10

| Shoe Size | Frequency |
|-----------|-----------|
| 2         | 7         |
| 3         | 10        |
| 4         | 6         |
| 5         | 3         |
| 6         | 1         |