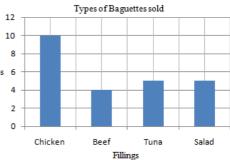

No. of People

13

| Baguette Filling | Frequency |
|------------------|-----------|
| Chicken          | 10        |
| Beef             | 4         |
| Tuna             | 5         |
| Salad            | 5         |

No. of Baguettes sold