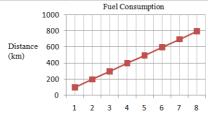

Diesel (litres)

5

| Fuel (litres) | 50  | 100 | 150 | 200 | 250 | 300 | 350 | 400 |
|---------------|-----|-----|-----|-----|-----|-----|-----|-----|
| Distance (km) | 100 | 200 | 300 | 400 | 500 | 600 | 700 | 800 |

Fuel (litres)