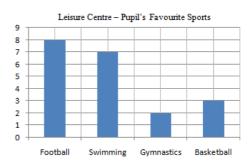

No. of children

11

| Sport      | Frequency |
|------------|-----------|
| Football   | 8         |
| Swimming   | 7         |
| Gymnastics | 2         |
| Basketball | 3         |
|            |           |