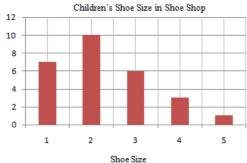

9

| Meal     | Frequency |
|----------|-----------|
| Pizza    | 8         |
| Pasta    | 6         |
| Sausages | 2         |
| Fish     | 5         |
| Chicken  | 4         |

No. of People

10

| Shoe Size | Frequency |
|-----------|-----------|
| 2         | 7         |
| 3         | 10        |
| 4         | 6         |
| 5         | 3         |
| 6         | 1         |