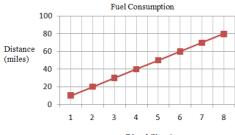

#### Exercise 4 - Line Graphs - Page 25

- a 20° 1
- 5° b
- **c** 20°
- **d** 11.5°

- 2 **a** May
- January b
- **c** 100 mm
- **d** 380mm

- 3 **a** August
- b May
- **c** February and March

4

| Diesel (litre)   | 1  | 2  | 3  | 4  | 5  | 6  | 7  | 8  |
|------------------|----|----|----|----|----|----|----|----|
| Distance (miles) | 10 | 20 | 30 | 40 | 50 | 60 | 70 | 80 |

Diesel (litres)

5

| Fuel (litres) | 50  | 100 | 150 | 200 | 250 | 300 | 350 | 400 |
|---------------|-----|-----|-----|-----|-----|-----|-----|-----|
| Distance (km) | 100 | 200 | 300 | 400 | 500 | 600 | 700 | 800 |