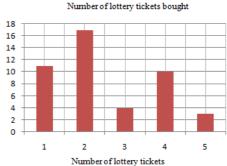

No. of People

Sport

**12** 

| No. of lottery tickets | Frequency |
|------------------------|-----------|
| 1                      | 11        |
| 2                      | 17        |
| 3                      | 4         |
| 4                      | 10        |
| 5                      | 3         |
| 5                      | 3         |